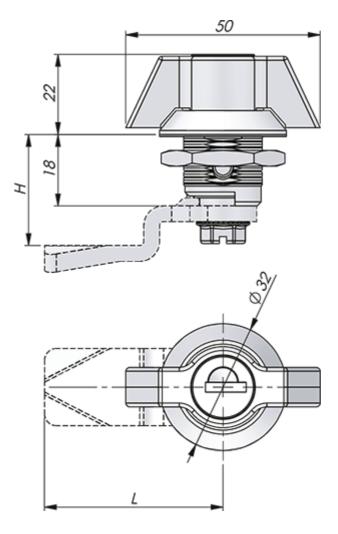

## QUARTER-TURN WING KNOB STAINLESS STEEL 18 MM

INDUSTRILAS.COM

Quarter-turn wing knob in locking or non-locking version in acid proof stainless steel 316. Universal clockwise or counter-clockwise rotation when opening or closing. Non-locking version sealed to protection degree IP65. Supplied with nut and two keys.

## MATERIAL

Cylinder: Zinc die cast, stainless steel 304 cap and dust shutter Housing: Stainless steel 316 Knob: Stainless steel 316 Nut: Stainless steel 316 Screw: Stainless steel 316

**RELATED PRODUCTS Rod guides:** 2-560, 2-570

## **TECHNICAL INFORMATION**

Key extraction: Open / Closed Cylinder information: Supplied with two keys Standards: IP65

| P/N      | Description        | Material            |
|----------|--------------------|---------------------|
| 249042-0 | Non-locking        | Stainless steel 316 |
| 249042-8 | Keyed alike IL0333 | Stainless steel 316 |